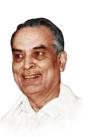

## Padma Shri Dr. C.N. Manjunath

MD, DM, (Cardiology)

Former Director, Sri Jayadeva Institute of Cardiology Hon, Member of Parliament, Bengaluru Rural