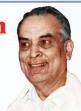

## Padma Shri Dr. C.N. Manjunath

MD, DM, (Cardiology)

Former Director, Sri Jayadeva Institute of Cardiology Hon, Member of Parliament, Bengaluru Rural